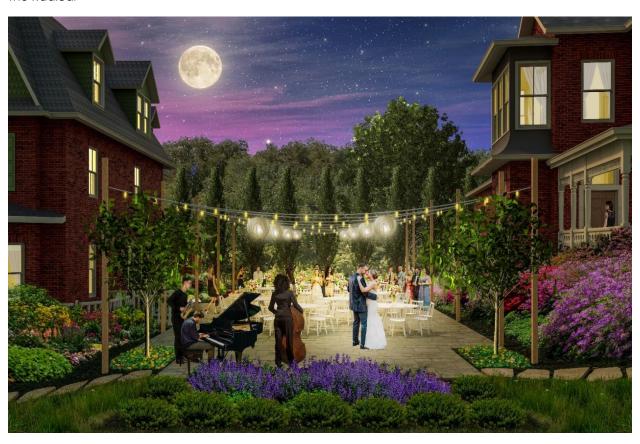

Both hotels have an irreplaceable site and location as The Radical will be the restoration of a 1923 concrete framed building overlooking the French Broad River and RAD Greenway, and Zelda Dearest will be the restoration of three, historic Victorian homes and a carriage house in the South Slope Neighborhood of Downtown Asheville. Zelda Dearest will be the first of a portfolio of Fitzgerald-licensed hotels developed by Hatteras Sky, which is the official hotelier of the F. Scott & Zelda Fitzgerald estate in Asheville.

The Radical

Zelda Dearest