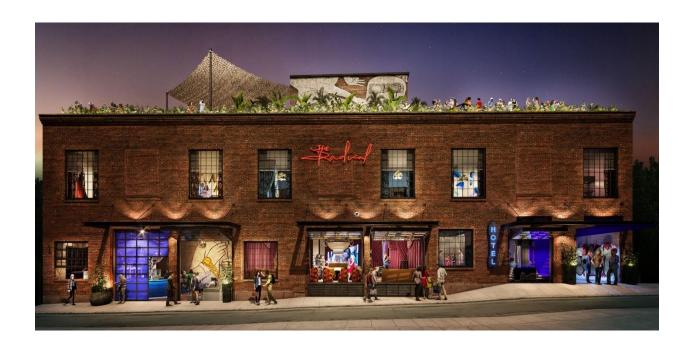

## HATTERAS SKY TO DEVELOP TWO BOUTIQUE HOTELS IN ASHEVILLE, NORTH CAROLINA PATTERSON ARRANGES JOINT VENTURE PARTNERSHIP

**ASHEVILLE:** January 31, 2022 – Patterson Real Estate Advisory Group ("Patterson") is pleased to announce that it assisted in structuring a joint venture partnership between its client, Hatteras Sky, and a boutique real estate investment firm for two adaptive re-use hotel developments located in Asheville, North Carolina. Hatteras Sky has broken ground on both projects and intends to reposition the two historic buildings into a 70-key boutique hotel with rooftop restaurant and event space ("The Radical") and a 20-key boutique hotel with event space ("Zelda Dearest").

Both hotels have an irreplaceable site and location as The Radical will be the restoration of a 1923 concrete framed building overlooking the French Broad River and RAD Greenway, and Zelda Dearest will be the restoration of three, historic Victorian homes and a carriage house in the South Slope Neighborhood of Downtown Asheville. Zelda Dearest will be the first of a portfolio of Fitzgerald-licensed hotels developed by Hatteras Sky, which is the official hotelier of the F. Scott & Zelda Fitzgerald estate in Asheville.

The Radical

Zelda Dearest